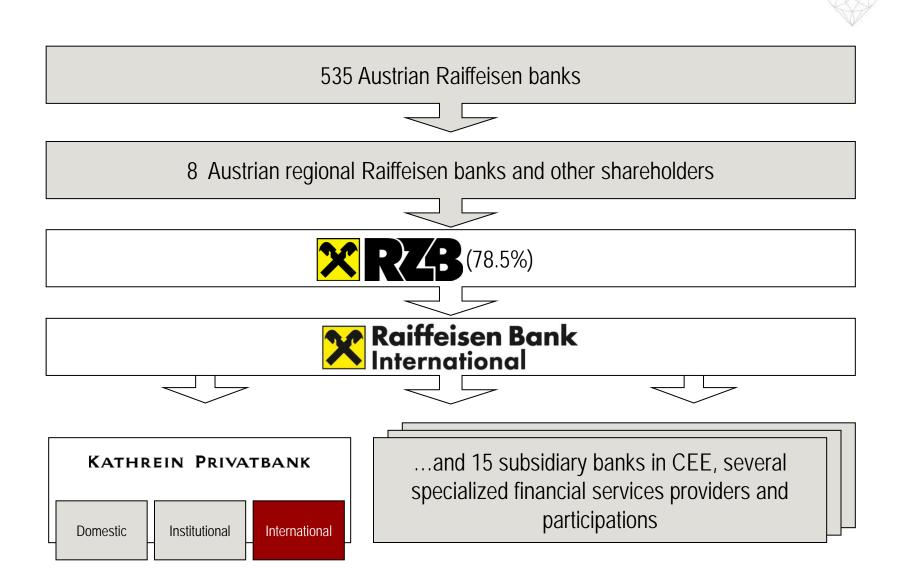

### KATHREIN PRIVATBANK

- Kathrein Privatbank is a boutique private bank operating from Vienna, Austria
- The bank was founded in 1923 and since the very beginning was focused on wealth and portfolio management
- Today Kathrein Privatbank serves institutional, Austrian and international high net worth clients
- In 1974 Kathrein was purchased by Raiffeisen Group and now it is wholly owned subsidiary of RBI
- In 2008 Kathrein was awarded "Best Private Bank" in Austria by Euromoney
- Kathrein Privatbank continues the long tradition of an independent private banking institution and combines the advantages of a small, service oriented private bank with the security of a large banking institution

### Part of the powerful Raiffeisen Group

Being a private bank, we are about exceptional level of service and attention to our clients. Being a small private bank means that every client is of paramount importance for us. We think through every client's circumstances to find the best tailored solution for his or her particular situation and always put client's interests first.